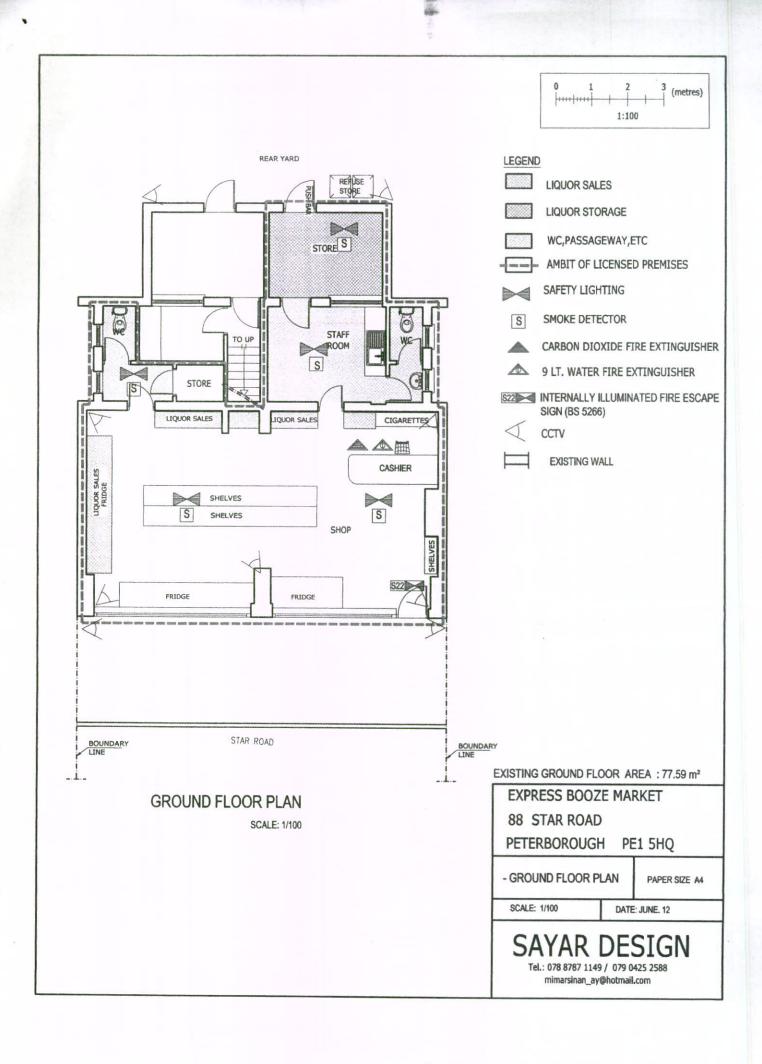

APPLICATION: NEW PREMISES LICENCE

**APPLICANT:** Mr Hakan Tas

REFERENCE NO: 066073

**PREMISES:** 86-88 Star Road, Peterborough, PE1 5HQ

GLOSSARY OF TERMS: Attached at Appendix A – Page 6

#### 2. BACKGROUND INFORMATION

- 2.1 86-88 Star Road is currently closed, but was formerly a licensed bookmakers.
- 2.2 As per the application (under general description) the premises will be used as a grocery and off licence.

#### 3. AUTHORISATIONS AND TIMES APPLIED FOR

Sale of alcohol for consumption off the premises

Monday to Sunday 10.00 to 22.00

Hours premises are open to the public

Monday to Saturday 08.00 to 22.00 Sunday 09.00 to 22.00